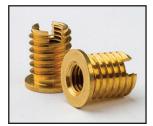

# Self clinching fasteners

- Provides strong, reusable, permanent, and cost effective threads, studs, pins, stand-offs, and other mounting points in thin sheet metal.
- PEM®, Captive Fastener®, Spiralock®, and other high quality brands available.
- Bowl fed automatic insertion technology assures precise installation and repeatable results every time, resulting in higher productivity and reduced cost.
- Available configurations include: Standard, Stainless, Aluminum, Floating, Blind, Flush, High Torque, Nylon Insert, Studs, Stand-offs, Panel Screws, in both inch and metric sizes. Other standard and special configurations available.