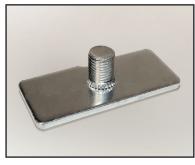

#### Rivet Nut

- Provides high strength, secure, reusable threads in thin sheet metal using compressive strength, results in no damage to surface coatings or the base material. Compressive bubble design is ideal for blind installations and produces in exceptional push out and pull out torque values.
- RIVNUT<sup>®</sup>, Sherex<sup>®</sup>, Nutsert<sup>®</sup>, Marson<sup>®</sup>, and other high quality brands available
- Available configurations include: Unified and Metric thread sizes, Standard, Stainless, Aluminum, Hex Body, Floating, Swaging, and Flat Head. Other standard and special configurations available.