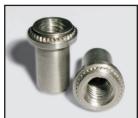

#### Rivet Nut

- Provides high strength, secure, reusable threads in thin sheet metal using compressive strength, results in no damage to surface coatings or the base material. Compressive bubble design is ideal for blind installations and produces in exceptional push out and pull out torque values.
- RIVNUT<sup>®</sup>, Sherex<sup>®</sup>, Nutsert<sup>®</sup>, Marson<sup>®</sup>, and other high quality brands available
- Available configurations include: Unified and Metric thread sizes, Standard, Stainless, Aluminum, Hex Body, Floating, Swaging, and Flat Head. Other standard and special configurations available.