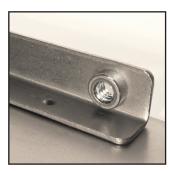

### Weld Nut

- Provides excellent rigidity, strength and stiffness, while allowing for a flush mounted surface in both thin and heavy gauge sheet metal. Useful where threads are required on a joint or in a corner, or where use as a bearing surface or structural support is necessary.
- Buckeye<sup>®</sup>, Gripco<sup>®</sup>, PEM<sup>®</sup>, and other high quality brands available.
- Available configurations include: Unified and Metric thread sizes, Standard, Stainless, Single Tab, Dual Tab, Round/Hex/Square Projection Nuts, Flanges, Right Angle, Self Locating, and other standard and special configurations available.