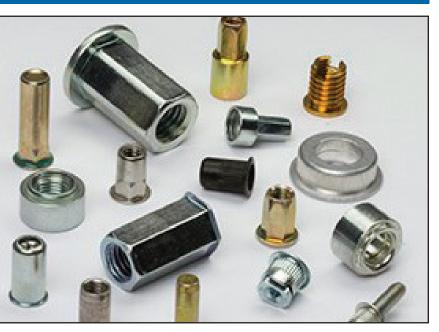

# Self clinching fasteners

- Provides strong, reusable, permanent, and cost effective threads, studs, pins, stand-offs, and other mounting points in thin sheet metal.
- PEM®, Captive Fastener®, Spiralock®, and other high quality brands available.
- Bowl fed automatic insertion technology assures precise installation and repeatable results every time, resulting in higher productivity and reduced cost.
- Available configurations include: Standard, Stainless, Aluminum, Floating, Blind, Flush, High Torque, Nylon Insert, Studs, Stand-offs, Panel Screws, in both inch and metric sizes. Other standard and special configurations available.

#### Rivet Nut

- Provides high strength, secure, reusable threads in thin sheet metal using compressive strength, results in no damage to surface coatings or the base material. Compressive bubble design is ideal for blind installations and produces in exceptional push out and pull out torque values.
- RIVNUT<sup>®</sup>, Sherex<sup>®</sup>, Nutsert<sup>®</sup>, Marson<sup>®</sup>, and other high quality brands available
- Available configurations include: Unified and Metric thread sizes, Standard, Stainless, Aluminum, Hex Body, Floating, Swaging, and Flat Head. Other standard and special configurations available.