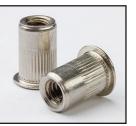

#### Rivet Nut

- Provides high strength, secure, reusable threads in thin sheet metal using compressive strength, results in no damage to surface coatings or the base material. Compressive bubble design is ideal for blind installations and produces in exceptional push out and pull out torque values.
- RIVNUT<sup>®</sup>, Sherex<sup>®</sup>, Nutsert<sup>®</sup>, Marson<sup>®</sup>, and other high quality brands available
- Available configurations include: Unified and Metric thread sizes, Standard, Stainless, Aluminum, Hex Body, Floating, Swaging, and Flat Head. Other standard and special configurations available.