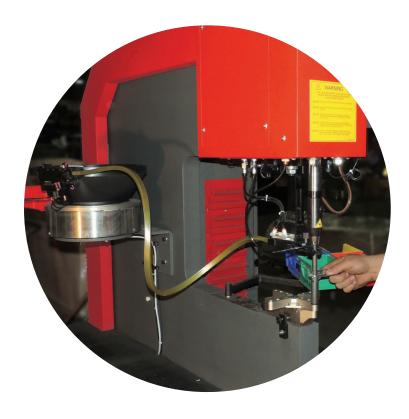

# Self clinching fasteners

- Provides strong, reusable, permanent, and cost effective threads, studs, pins, stand-offs, and other mounting points in thin sheet metal.
- PEM®, Captive Fastener®, Spiralock®, and other high quality brands available.
- Bowl fed automatic insertion technology assures precise installation and repeatable results every time, resulting in higher productivity and reduced cost.
- Available configurations include: Standard, Stainless, Aluminum, Floating, Blind, Flush, High Torque, Nylon Insert, Studs, Stand-offs, Panel Screws, in both inch and metric sizes. Other standard and special configurations available.