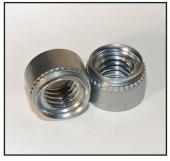

# Self clinching fasteners

- Provides strong, reusable, permanent, and cost effective threads, studs, pins, stand-offs, and other mounting points in thin sheet metal.
- PEM®, Captive Fastener®, Spiralock®, and other high quality brands available.
- Bowl fed automatic insertion technology assures precise installation and repeatable results every time, resulting in higher productivity and reduced cost.
- Available configurations include: Standard, Stainless, Aluminum, Floating, Blind, Flush, High Torque, Nylon Insert, Studs, Stand-offs, Panel Screws, in both inch and metric sizes. Other standard and special configurations available.