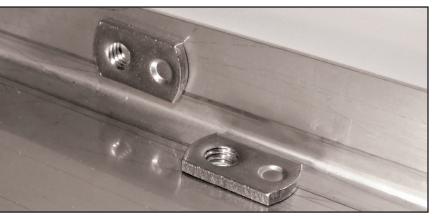

#### Rivet Nut

- Provides high strength, secure, reusable threads in thin sheet metal using compressive strength, results in no damage to surface coatings or the base material. Compressive bubble design is ideal for blind installations and produces in exceptional push out and pull out torque values.
- RIVNUT<sup>®</sup>, Sherex<sup>®</sup>, Nutsert<sup>®</sup>, Marson<sup>®</sup>, and other high quality brands available
- Available configurations include: Unified and Metric thread sizes, Standard, Stainless, Aluminum, Hex Body, Floating, Swaging, and Flat Head. Other standard and special configurations available.