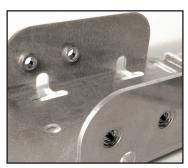

### Weld Nut

- Provides excellent rigidity, strength and stiffness, while allowing for a flush mounted surface in both thin and heavy gauge sheet metal. Useful where threads are required on a joint or in a corner, or where use as a bearing surface or structural support is necessary.
- Buckeye<sup>®</sup>, Gripco<sup>®</sup>, PEM<sup>®</sup>, and other high quality brands available.
- Available configurations include: Unified and Metric thread sizes, Standard, Stainless, Single Tab, Dual Tab, Round/Hex/Square Projection Nuts, Flanges, Right Angle, Self Locating, and other standard and special configurations available.