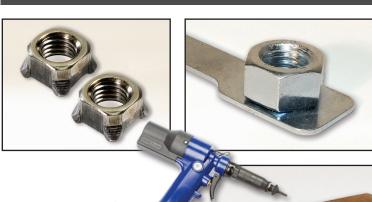

### Weld Nut

- Provides excellent rigidity, strength and stiffness, while allowing for a flush mounted surface in both thin and heavy gauge sheet metal. Useful where threads are required on a joint or in a corner, or where use as a bearing surface or structural support is necessary.
- Buckeye<sup>®</sup>, Gripco<sup>®</sup>, PEM<sup>®</sup>, and other high quality brands available.
- Available configurations include: Unified and Metric thread sizes, Standard, Stainless, Single Tab, Dual Tab, Round/Hex/Square Projection Nuts, Flanges, Right Angle, Self Locating, and other standard and special configurations available.