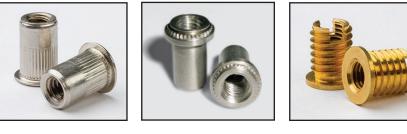

### **Rivet Nut**

- Provides high strength, secure, reusable threads in thin sheet metal using compressive strength, results in no damage to surface coatings or the base material. Compressive bubble design is ideal for blind installations and produces in exceptional push out and pull out torque values.
- RIVNUT<sup>®</sup>, Sherex<sup>®</sup>, Nutsert<sup>®</sup>, Marson<sup>®</sup>, and other high quality brands available
- Available configurations include: Unified and Metric thread sizes, Standard, Stainless, Aluminum, Hex Body, Floating, Swaging, and Flat Head. Other standard and special configurations available.