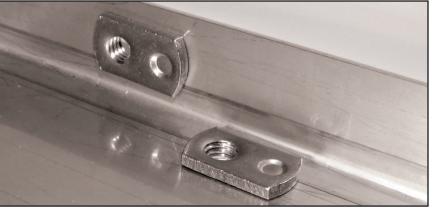

## Weld Nut

- Provides excellent rigidity, strength and stiffness, while allowing for a flush mounted surface in both thin and heavy gauge sheet metal. Useful where threads are required on a joint or in a corner, or where use as a bearing surface or structural support is necessary.
- Buckeye<sup>®</sup>, Gripco<sup>®</sup>, PEM<sup>®</sup>, and other high quality brands available.
- Available configurations include: Unified and Metric thread sizes, Standard, Stainless, Single Tab, Dual Tab, Round/Hex/Square Projection Nuts, Flanges, Right Angle, Self Locating, and other standard and special configurations available.