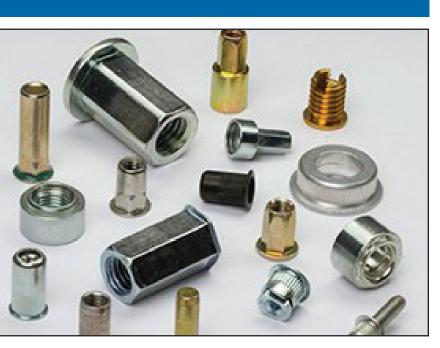

### **Rivet Nut**

- Provides high strength, secure, reusable threads in thin sheet metal using compressive strength, results in no damage to surface coatings or the base material. Compressive bubble design is ideal for blind installations and produces in exceptional push out and pull out torque values.
- RIVNUT<sup>®</sup>, Sherex<sup>®</sup>, Nutsert<sup>®</sup>, Marson<sup>®</sup>, and other high quality brands available
- Available configurations include: Unified and Metric thread sizes, Standard, Stainless, Aluminum, Hex Body, Floating, Swaging, and Flat Head. Other standard and special configurations available.