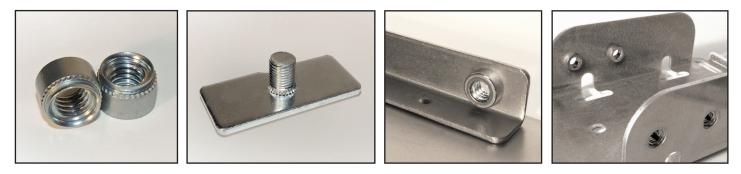

# Self clinching fasteners

- Provides strong, reusable, permanent, and cost effective threads, studs, pins, stand-offs, and other mounting points in thin sheet metal.
- PEM<sup>®</sup>, Captive Fastener<sup>®</sup>, Spiralock<sup>®</sup>, and other high quality brands available.
- Bowl fed automatic insertion technology assures precise installation and repeatable results every time, resulting in higher productivity and reduced cost.
- Available configurations include: Standard, Stainless, Aluminum, Floating, Blind, Flush, High Torque, Nylon Insert, Studs, Stand-offs, Panel Screws, in both inch and metric sizes. Other standard and special configurations available.