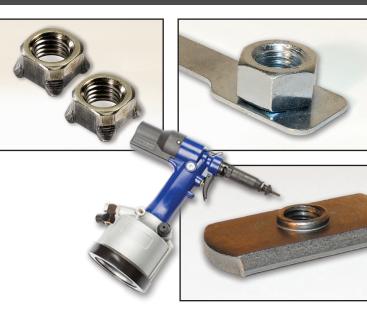

## Weld Nut

- Provides excellent rigidity, strength and stiffness, while allowing for a flush mounted surface in both thin and heavy gauge sheet metal. Useful where threads are required on a joint or in a corner, or where use as a bearing surface or structural support is necessary.
- Buckeye<sup>®</sup>, Gripco<sup>®</sup>, PEM<sup>®</sup>, and other high quality brands available.
- Available configurations include: Unified and Metric thread sizes, Standard, Stainless, Single Tab, Dual Tab, Round/Hex/Square Projection Nuts, Flanges, Right Angle, Self Locating, and other standard and special configurations available.