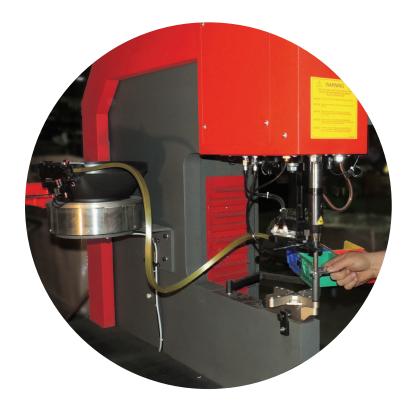

# Self clinching fasteners

- Provides strong, reusable, permanent, and cost effective threads, studs, pins, stand-offs, and other mounting points in thin sheet metal.
- PEM<sup>®</sup>, Captive Fastener<sup>®</sup>, Spiralock<sup>®</sup>, and other high quality brands available.
- Bowl fed automatic insertion technology assures precise installation and repeatable results every time, resulting in higher productivity and reduced cost.
- Available configurations include: Standard, Stainless, Aluminum, Floating, Blind, Flush, High Torque, Nylon Insert, Studs, Stand-offs, Panel Screws, in both inch and metric sizes. Other standard and special configurations available.